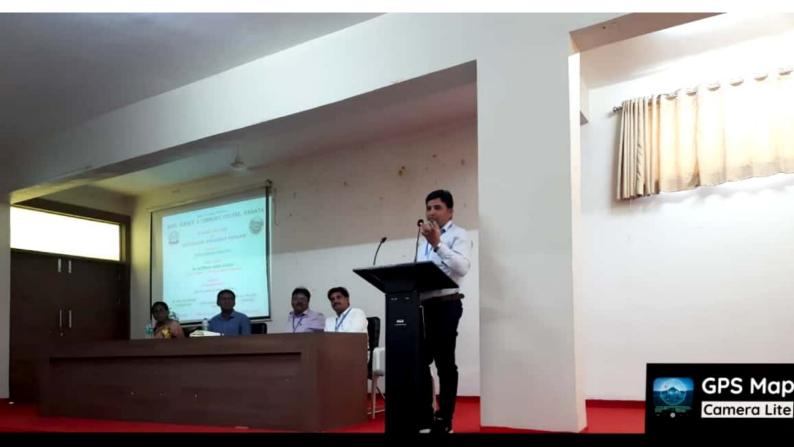

#### Introduction of Program-

- ❖ The Department of Political Science of the Arts, Science and Commerce College Rahata. has Celebrated Constitution Day at Friday 26<sup>™</sup> November ,2021
- Dr. Mahesh Kharde, Director of Shirdi Sai Institute and Prof. Sanjay Lahare has chairperson for the program
- Gaurav Borde Advocate Judiciary, Rahata chief guest for the program
- Program Coordinator Prof. S.J.Jagtap ,Assistant Professor and Head Dept. Political Science of the Arts, Science and Commerce College Rahata
- Well come and Introduction Dr.D.N.Dange sir of Hindi Dept. Arts, Science and Commerce College Rahata.
- Dr. Sheikh Madam and all the attendees read the Preamble and objective the program
- . Manisha Dhumse, a student of Class XI, anchors the programme conducted the program
- Dr. Satpute give the vote of thanks of participants

#### Details of the program:-

Constitution Day was celebrated with great enthusiasm on 26/11/2021 at 10 am in the Seminar Hall by the Department of Political Science, College of Arts, Science and Commerce, Shirdi Sai Rural Institute Dr. Mahesh Kharde Sir, Director of Shirdi Sai Institute and Advocate Gaurav Borde Sir were also present as the chief guest on the occasion. Prof. Sanjay Lahare Sir Deputy Principal Dr. Dadasaheb Dange Sir Program Coordinator Head of the Department of Political Science Prof. Shubhangi Jagtap Madam was present and all the professors in the field of Arts were present at the event and all the students were present at the event

Welcoming and introductory principal Dr. Dadasaheb Dange The image of Dr. Babasaheb Ambedkar was worshiped at the hands of the guests and dignitaries present and Advocate Gaurav Borde imparted in-depth knowledge of law to the students. Manisha Dhumse, a student of Class XI, conducted the program, emphasizing the importance of the Constitution. Also Dr. Sheikh Madam and all the attendees read the objective leaflet and the program was concluded by Dr. Satpute Sir. The above program was attended by students.