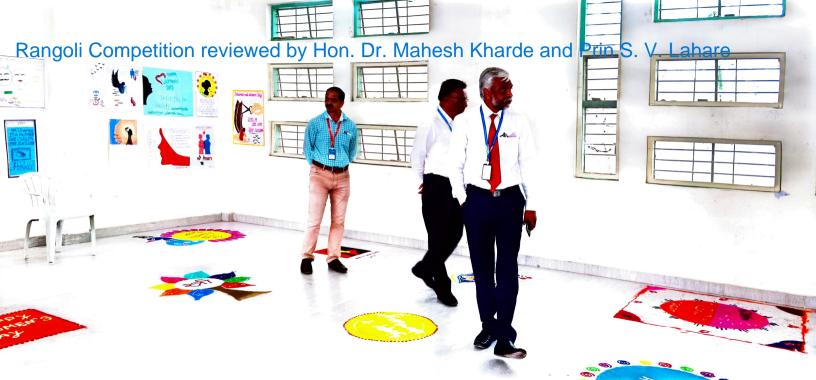

3.  | from the Poster Presentation?  Is the content clarify the objectives | 63.41%    | 31.70%    | 4.87%   | 00       |
| 4.  | of the program?  How was the organization of the                     | 68.29%    | 31.70%    | 00      | 00       |
| 5.  | program?  Are you satisfied about the Program                        | 73.13%    | 21.95%    | 4.87%   | 00       |

Prof.S.B.Ambadkar.

Coordinator, Poster Presentation Competition

Dr.J.R.Dighe,

Coordinator, Women Empowerment and Prevention of Sexual Harassment Cell

Coordinator, IQAC

Principal Cipal
Arts, Science & Commerce College

Rahata, Dist. Ahmednagar

# HAPPY Poster Presentation LOMEN'S DAY.





Khadakewake, Maharashtra, India MFVH+J68, Khadakewake, Maharashtra 423107, India Lat 19.694016°

Long 74.477853°

09/03/22 10:41 AM





## Poster Presentation on Occasion of Women Day Week event



Lat 19.694045°

Long 74.477848°

09/03/22 10:33 AM



Dr. Rohini D. Kasar HoD, English,

Date: 11/04/2022

To.

The Principal,

A.S. C. College, Rahata

Sub: Regarding permission to conduct a World Language Day...

Dear Sir,

With reference to the above mentioned subject, I would like to seek permission for organizing various activities on the occasion of Shakespeare's Birth anniversary which is celebrated as a "World English Language Day" from 18/04/2022 to 23/04/2022 in the Department of English. The activities are as follows:

| Sr. | Date       | Activity                                                  |
|-----|------------|-----------------------------------------------------------|
| No. |            |