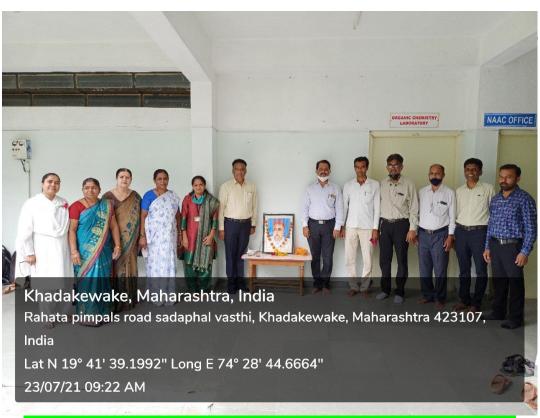

#### Introduction of Program-

- ❖ The Department of Political Science of the Arts, Science and Commerce College Rahata. has Celebrated Constitution Day at Friday 26<sup>™</sup> November ,2021
- Dr. Mahesh Kharde, Director of Shirdi Sai Institute and Prof. Sanjay Lahare has chairperson for the program
- Gaurav Borde Advocate Judiciary, Rahata chief guest for the program
- Program Coordinator Prof. S.J.Jagtap ,Assistant Professor and Head Dept. Political Science of the Arts, Science and Commerce College Rahata
- Well come and Introduction Dr.D.N.Dange sir of Hindi Dept. Arts, Science and Commerce College Rahata.
- Dr. Sheikh Madam and all the attendees read the Preamble and objective the program
- . Manisha Dhumse, a student of Class XI, anchors the programme conducted the program
- Dr. Satpute give the vote of thanks of participants

#### Details of the program:-

Constitution Day was celebrated with great enthusiasm on 26/11/2021 at 10 am in the Seminar Hall by the Department of Political Science, College of Arts, Science and Commerce, Shirdi Sai Rural Institute Dr. Mahesh Kharde Sir, Director of Shirdi Sai Institute and Advocate Gaurav Borde Sir were also present as the chief guest on the occasion. Prof. Sanjay Lahare Sir Deputy Principal Dr. Dadasaheb Dange Sir Program Coordinator Head of the Department of Political Science Prof. Shubhangi Jagtap Madam was present and all the professors in the field of Arts were present at the event and all the students were present at the event

Welcoming and introductory principal Dr. Dadasaheb Dange The image of Dr. Babasaheb Ambedkar was worshiped at the hands of the guests and dignitaries present and Advocate Gaurav Borde imparted in-depth knowledge of law to the students. Manisha Dhumse, a student of Class XI, conducted the program, emphasizing the importance of the Constitution. Also Dr. Sheikh Madam and all the attendees read the objective leaflet and the program was concluded by Dr. Satpute Sir. The above program was attended by students.