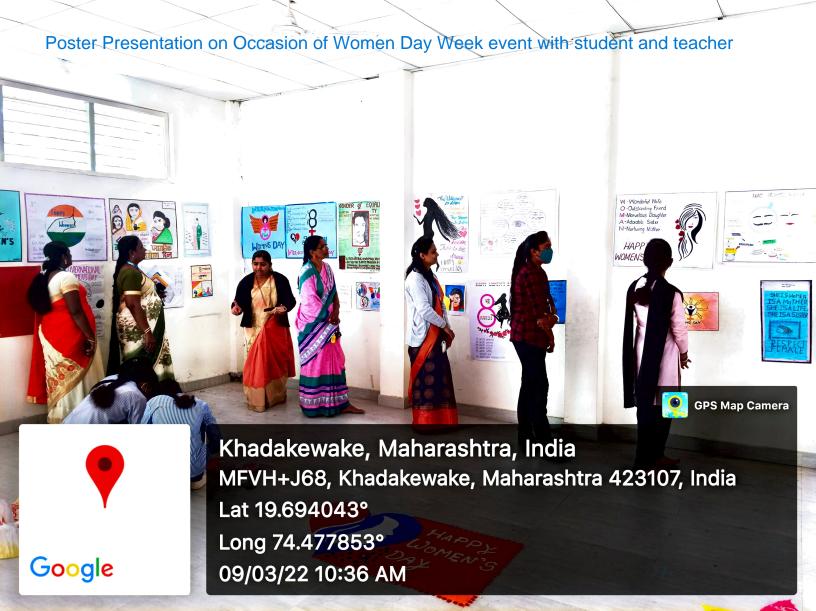

.  | from the Poster Presentation?  Is the content clarify the objectives | 63.41%    | 31.70%    | 4.87%   | 00       |
| 4.  | of the program?  How was the organization of the                     | 68.29%    | 31.70%    | 00      | 00       |
| 5.  | program?  Are you satisfied about the Program                        | 73.13%    | 21.95%    | 4.87%   | 00       |

Prof.S.B.Ambadkar.

Coordinator, Poster Presentation Competition

Dr.J.R.Dighe,

Coordinator, Women Empowerment and Prevention of Sexual Harassment Cell

Coordinator, IQAC

Principal Cipal
Arts, Science & Commerce College

Rahata, Dist. Ahmednagar

# HAPPY Poster Presentation LOMEN'S DAY.





Khadakewake, Maharashtra, India MFVH+J68, Khadakewake, Maharashtra 423107, India Lat 19.694016°

Long 74.477853°

09/03/22 10:41 AM





## Poster Presentation on Occasion of Women Day Week event



Lat 19.694045°

Long 74.477848°

09/03/22 10:33 AM



Dr. Rohini D. Kasar HoD, English,

Date: 11/04/2022

To.

The Principal,

A.S. C. College, Rahata

Sub: Regarding permission to conduct a World Language Day...

Dear Sir,

With reference to the above mentioned subject, I would like to seek permission for organizing various activities on the occasion of Shakespeare's Birth anniversary which is celebrated as a "World English Language Day" from 18/04/2022 to 23/04/2022 in the Department of English. The activities are as follows:

| Sr. | Date       | Activity                                                  |
|-----|------------|-----------------------------------------------------------|
| No. |            |