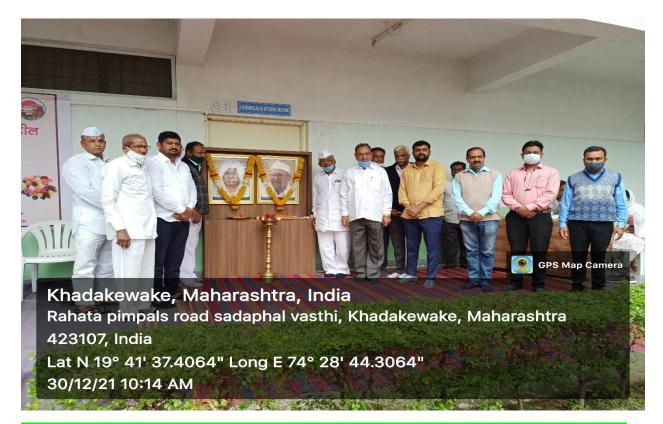

#### Introduction of Program-

- ❖ The Department of Political Science of the Arts, Science and Commerce College Rahata. has Celebrated Constitution Day at Friday 26<sup>™</sup> November ,2021
- Dr. Mahesh Kharde, Director of Shirdi Sai Institute and Prof. Sanjay Lahare has chairperson for the program
- Gaurav Borde Advocate Judiciary, Rahata chief guest for the program
- Program Coordinator Prof. S.J.Jagtap ,Assistant Professor and Head Dept. Political Science of the Arts, Science and Commerce College Rahata
- Well come and Introduction Dr.D.N.Dange sir of Hindi Dept. Arts, Science and Commerce College Rahata.
- Dr. Sheikh Madam and all the attendees read the Preamble and objective the program
- . Manisha Dhumse, a student of Class XI, anchors the programme conducted the program
- Dr. Satpute give the vote of thanks of participants

#### Details of the program:-

Constitution Day was celebrated with great enthusiasm on 26/11/2021 at 10 am in the Seminar Hall by the Department of Political Science, College of Arts, Science and Commerce, Shirdi Sai Rural Institute Dr. Mahesh Kharde Sir, Director of Shirdi Sai Institute and Advocate Gaurav Borde Sir were also present as the chief guest on the occasion. Prof. Sanjay Lahare Sir Deputy Principal Dr. Dadasaheb Dange Sir Program Coordinator Head of the Department of Political Science Prof. Shubhangi Jagtap Madam was present and all the professors in the field of Arts were present at the event and all the students were present at the event

Welcoming and introductory principal Dr. Dadasaheb Dange The image of Dr. Babasaheb Ambedkar was worshiped at the hands of the guests and dignitaries present and Advocate Gaurav Borde imparted in-depth knowledge of law to the students. Manisha Dhumse, a student of Class XI, conducted the program, emphasizing the importance of the Constitution. Also Dr. Sheikh Madam and all the attendees read the objective leaflet and the program was concluded by Dr. Satpute Sir. The above program was attended by students.