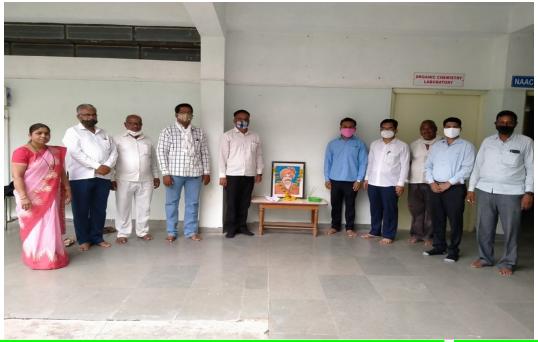

#### Introduction of Program-

- ❖ The Department of Political Science of the Arts, Science and Commerce College Rahata. has Celebrated Constitution Day at Friday 26<sup>™</sup> November ,2021
- Dr. Mahesh Kharde, Director of Shirdi Sai Institute and Prof. Sanjay Lahare has chairperson for the program
- Gaurav Borde Advocate Judiciary, Rahata chief guest for the program
- Program Coordinator Prof. S.J.Jagtap ,Assistant Professor and Head Dept. Political Science of the Arts, Science and Commerce College Rahata
- Well come and Introduction Dr.D.N.Dange sir of Hindi Dept. Arts, Science and Commerce College Rahata.
- Dr. Sheikh Madam and all the attendees read the Preamble and objective the program
- . Manisha Dhumse, a student of Class XI, anchors the programme conducted the program
- Dr. Satpute give the vote of thanks of participants

#### Details of the program:-

Constitution Day was celebrated with great enthusiasm on 26/11/2021 at 10 am in the Seminar Hall by the Department of Political Science, College of Arts, Science and Commerce, Shirdi Sai Rural Institute Dr. Mahesh Kharde Sir, Director of Shirdi Sai Institute and Advocate Gaurav Borde Sir were also present as the chief guest on the occasion. Prof. Sanjay Lahare Sir Deputy Principal Dr. Dadasaheb Dange Sir Program Coordinator Head of the Department of Political Science Prof. Shubhangi Jagtap Madam was present and all the professors in the field of Arts were present at the event and all the students were present at the event

Welcoming and introductory principal Dr. Dadasaheb Dange The image of Dr. Babasaheb Ambedkar was worshiped at the hands of the guests and dignitaries present and Advocate Gaurav Borde imparted in-depth knowledge of law to the students. Manisha Dhumse, a student of Class XI, conducted the program, emphasizing the importance of the Constitution. Also Dr. Sheikh Madam and all the attendees read the objective leaflet and the program was concluded by Dr. Satpute Sir. The above program was attended by students.