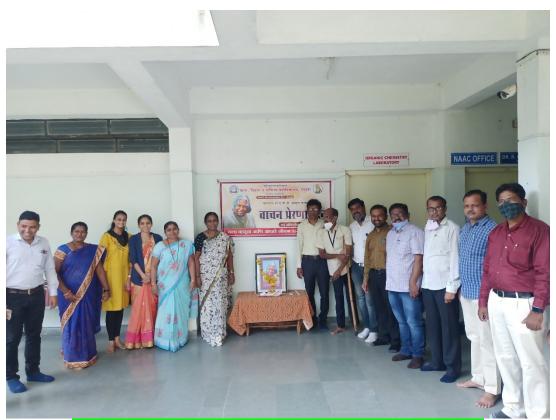

#### Introduction of Program-

- ❖ The Department of Political Science of the Arts, Science and Commerce College Rahata. has Celebrated Constitution Day at Friday 26<sup>™</sup> November ,2021
- Dr. Mahesh Kharde, Director of Shirdi Sai Institute and Prof. Sanjay Lahare has chairperson for the program
- Gaurav Borde Advocate Judiciary, Rahata chief guest for the program
- Program Coordinator Prof. S.J.Jagtap ,Assistant Professor and Head Dept. Political Science of the Arts, Science and Commerce College Rahata
- Well come and Introduction Dr.D.N.Dange sir of Hindi Dept. Arts, Science and Commerce College Rahata.
- Dr. Sheikh Madam and all the attendees read the Preamble and objective the program
- . Manisha Dhumse, a student of Class XI, anchors the programme conducted the program
- Dr. Satpute give the vote of thanks of participants

#### Details of the program:-

Constitution Day was celebrated with great enthusiasm on 26/11/2021 at 10 am in the Seminar Hall by the Department of Political Science, College of Arts, Science and Commerce, Shirdi Sai Rural Institute Dr. Mahesh Kharde Sir, Director of Shirdi Sai Institute and Advocate Gaurav Borde Sir were also present as the chief guest on the occasion. Prof. Sanjay Lahare Sir Deputy Principal Dr. Dadasaheb Dange Sir Program Coordinator Head of the Department of Political Science Prof. Shubhangi Jagtap Madam was present and all the professors in the field of Arts were present at the event and all the students were present at the event

Welcoming and introductory principal Dr. Dadasaheb Dange The image of Dr. Babasaheb Ambedkar was worshiped at the hands of the guests and dignitaries present and Advocate Gaurav Borde imparted in-depth knowledge of law to the students. Manisha Dhumse, a student of Class XI, conducted the program, emphasizing the importance of the Constitution. Also Dr. Sheikh Madam and all the attendees read the objective leaflet and the program was concluded by Dr. Satpute Sir. The above program was attended by students.