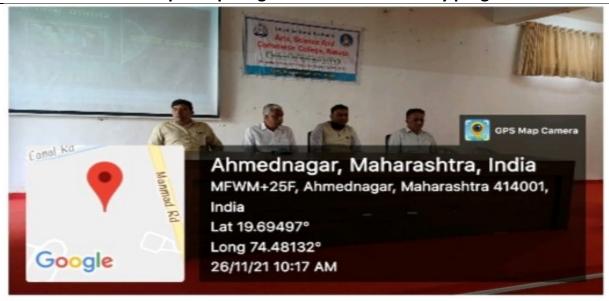

#### Introduction of Program-

- ❖ The Department of Political Science of the Arts, Science and Commerce College Rahata. has Celebrated Constitution Day at Friday 26<sup>™</sup> November ,2021
- Dr. Mahesh Kharde, Director of Shirdi Sai Institute and Prof. Sanjay Lahare has chairperson for the program
- Gaurav Borde Advocate Judiciary, Rahata chief guest for the program
- Program Coordinator Prof. S.J.Jagtap ,Assistant Professor and Head Dept. Political Science of the Arts, Science and Commerce College Rahata
- Well come and Introduction Dr.D.N.Dange sir of Hindi Dept. Arts, Science and Commerce College Rahata.
- Dr. Sheikh Madam and all the attendees read the Preamble and objective the program
- . Manisha Dhumse, a student of Class XI, anchors the programme conducted the program
- Dr. Satpute give the vote of thanks of participants

#### Details of the program:-

Constitution Day was celebrated with great enthusiasm on 26/11/2021 at 10 am in the Seminar Hall by the Department of Political Science, College of Arts, Science and Commerce, Shirdi Sai Rural Institute Dr. Mahesh Kharde Sir, Director of Shirdi Sai Institute and Advocate Gaurav Borde Sir were also present as the chief guest on the occasion. Prof. Sanjay Lahare Sir Deputy Principal Dr. Dadasaheb Dange Sir Program Coordinator Head of the Department of Political Science Prof. Shubhangi Jagtap Madam was present and all the professors in the field of Arts were present at the event and all the students were present at the event

Welcoming and introductory principal Dr. Dadasaheb Dange The image of Dr. Babasaheb Ambedkar was worshiped at the hands of the guests and dignitaries present and Advocate Gaurav Borde imparted in-depth knowledge of law to the students. Manisha Dhumse, a student of Class XI, conducted the program, emphasizing the importance of the Constitution. Also Dr. Sheikh Madam and all the attendees read the objective leaflet and the program was concluded by Dr. Satpute Sir. The above program was attended by students.