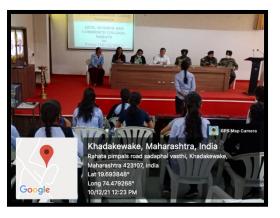

CC (National Cadet Corps) 2021-22

The **National Cadet Corps** (NCC) is the youth wing of the Indian Armed Forces. The Cadets are given basic military training in small arms and drill. The NCC aims at developing character, comradeship, discipline, a secular outlook, the spirit of adventure and ideals of selfless service amongst young citizens. With this point of view, Shirdi Sai Rural Institute's Arts, Science and Commerce College, Rahata has been started NCC Unit for girls. The college received permission of 7th Maharashtra Girls Battalion, Aurangabad to admit 53 girls cadets in the Unit from the academic year 2021-22.

Staff from the 7<sup>th</sup> Mah. Bt. Aurangabad has been visited our college campus on 10<sup>th</sup> December, 2021 for the enrollment of first batch of NCC Unit.







NCC Unit has been organized Republic Day parade in the college on 26th Jan, 2022. With very less duration of time, Cadets have taken efforts to learn about the drill.









# राहाता महाविद्यालयात मुलींचे एन.सी.सी. युनिट सुरू



प्रतिनिधी । राष्ट्र सह्याद्री

मार्गदर्शनाखाली झालेल्या मुर्लीच्या एन.सी.सी. युनिटने अल्प कालावधीत मेहनत घेत प्रजासत्ताकात दिनी ध्वजवंदन प्रसंगी उत्तम दर्जाचे संचालन केले. त्यांना एन.सी.सी. युनिटचे प्रमुख डॉ. वर्षा पाटील व कँडेट वैष्णवी घोगरे यांचे मार्गदर्शन लाभले. संस्थेचे डायरेक्टर डॉ. महेश खर्डे यांच्या शुभहस्ते प्रजासनाक दिनानिमिन महाविद्यालय कॅम्पस मध्ये ध्वजारोहण करण्यात आले. याप्रसंगी डॉ महेश खर्डे यांनी आपले मनोगत व्यक्त करत प्रजासत्ताक दिनानिमित्त सर्वांना शुभेच्छा दिल्या तसेच एन.सी.

सी. च्या विद्यार्थिनींनी अतिशय कमी कालावधीत मेहनत घेत उत्तम दर्जा