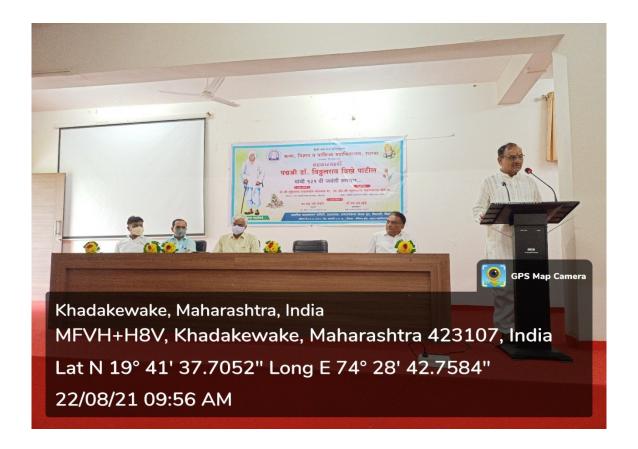

#### REPORT OF ACTIVITY/PROGRAM

Date-27/11/2021

TOPIC - CONSTITUTION DAY

DATE -26<sup>TH</sup>NOVEMBER ,2021

TIME -10.00 AM

**VENUE- SEMINAR HOLL** 

ORGANIZED BY—The Department of Political Science of the Arts, Science and Commerce College Rahata.

#### Introduction of Program-

- ❖ The Department of Political Science of the Arts, Science and Commerce College Rahata. has Celebrated Constitution Day at Friday 26<sup>™</sup> November ,2021
- Dr. Mahesh Kharde, Director of Shirdi Sai Institute and Prof. Sanjay Lahare has chairperson for the program
- Gaurav Borde Advocate Judiciary, Rahata chief guest for the program
- Program Coordinator Prof. S.J.Jagtap ,Assistant Professor and Head Dept. Political Science of the Arts, Science and Commerce College Rahata
- Well come and Introduction Dr.D.N.Dange sir of Hindi Dept. Arts, Science and Commerce College Rahata.
- Dr. Sheikh Madam and all the attendees read the Preamble and objective the program
- . Manisha Dhumse, a student of Class XI, anchors the programme conducted the program
- Dr. Satpute give the vote of thanks of participants

#### Details of the program:-

Constitution Day was celebrated with great enthusiasm on 26/11/2021 at 10 am in the Seminar Hall by the Department of Political Science, College of Arts, Science and Commerce, Shirdi Sai Rural Institute Dr. Mahesh Kharde Sir, Director of Shirdi Sai Institute and Advocate Gaurav Borde Sir were also present as the chief guest on the occasion. Prof. Sanjay Lahare Sir Deputy Principal Dr. Dadasaheb Dange Sir Program Coordinator Head of the Department of Political Science Prof. Shubhangi Jagtap Madam was present and all the professors in the field of Arts were present at the event and all the students were present at the event

Welcoming and introductory principal Dr. Dadasaheb Dange The image of Dr. Babasaheb Ambedkar was worshiped at the hands of the guests and dignitaries present and Advocate Gaurav Borde imparted in-depth knowledge of law to the students. Manisha Dhumse, a student of Class XI, conducted the program, emphasizing the importance of the Constitution. Also Dr. Sheikh Madam and all the attendees read the objective leaflet and the program was concluded by Dr. Satpute Sir. The above program was attended by students.