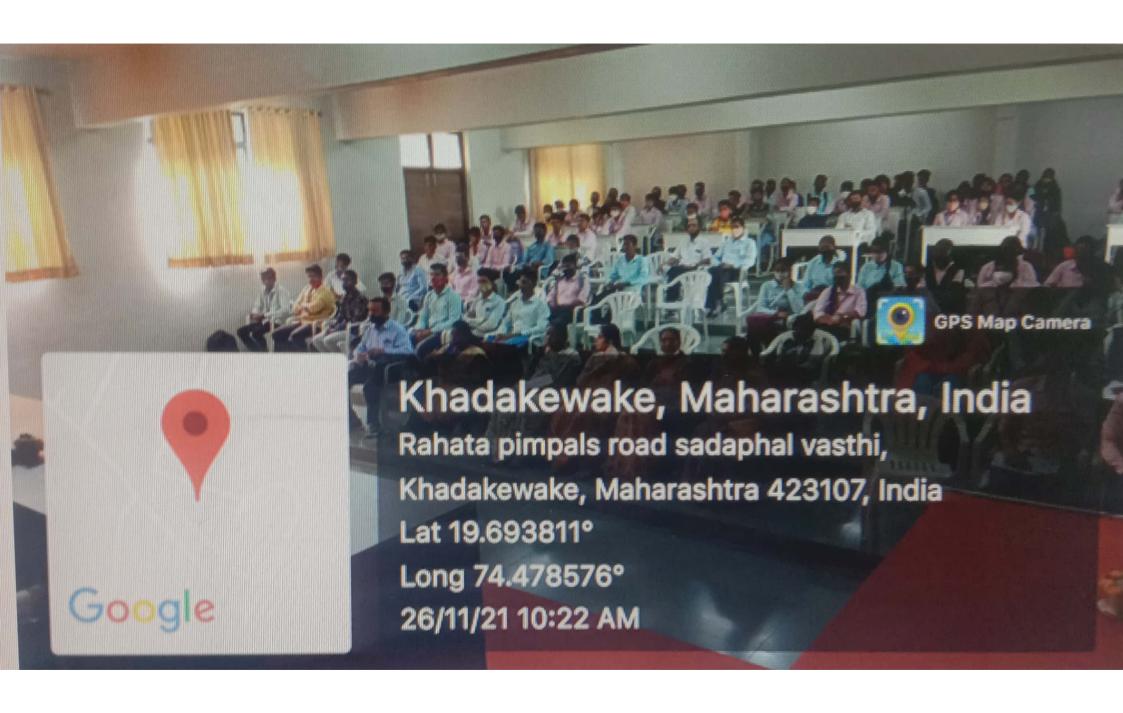

#### Details of the program:-

Constitution Day was celebrated with great enthusiasm on 26/11/2021 at 10 am in the Seminar Hall by the Department of Political Science, College of Arts, Science and Commerce, Shirdi Sai Rural Institute Dr. Mahesh Kharde Sir, Director of Shirdi Sai Institute and Advocate Gaurav Borde Sir were also present as the chief guest on the occasion. Prof. Sanjay Lahare Sir Deputy Principal Dr. Dadasaheb Dange Sir Program Coordinator Head of the Department of Political Science Prof. Shubhangi Jagtap Madam was present and all the professors in the field of Arts were present at the event and all the students were present at the event

Welcoming and introductory principal Dr. Dadasaheb Dange The image of Dr. Babasaheb Ambedkar was worshiped at the hands of the guests and dignitaries present and Advocate Gaurav Borde imparted in-depth knowledge of law to the students. Manisha Dhumse, a student of Class XI, conducted the program, emphasizing the importance of the Constitution. Also Dr. Sheikh Madam and all the attendees read the objective leaflet and the program was concluded by Dr. Satpute Sir. The above program was attended by students.