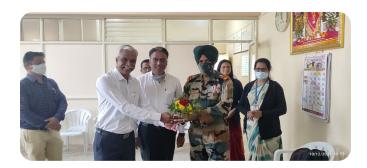

NCC (National Cadet Corps) 2021-22

The **National Cadet Corps** (NCC) is the youth wing of the Indian Armed Forces. The Cadets are given basic military training in small arms and drill. The NCC aims at developing character, comradeship, discipline, a secular outlook, the spirit of adventure and ideals of selfless service amongst young citizens. With this point of view, Shirdi Sai Rural Institute's Arts, Science and Commerce College, Rahata has been started NCC Unit for girls. The college received permission of 7th Maharashtra Girls Battalion, Aurangabad to admit 53 girls cadets in the Unit from the academic year 2021-22.

Staff from the 7<sup>th</sup> Mah. Bt. Aurangabad has been visited our college campus on 10<sup>th</sup> December, 2021 for the enrollment of first batch of NCC Unit.







NCC Unit has been organized Republic Day parade in the college on 26th Jan, 2022. With very less duration of time, Cadets have taken efforts to learn about the drill.









# राहाता महाविद्यालयात मुलींचे एन.सी.सी. युनिट सुरू



प्रतिनिधी । राष्ट्र सह्याद्री

मार्गदर्शनाखाली झालेल्या मुर्लीच्या एन.सी.सी. युनिटने अल्प कालावधीत मेहनत घेत प्रजासत्ताकात दिनी ध्वजवंदन प्रसंगी उत्तम दर्जाचे संचालन केले. त्यांना एन.सी.सी. युनिटचे प्रमुख डॉ. वर्षा पाटील व कँडेट वैष्णवी घोगरे यांचे मार्गदर्शन लाभले. संस्थेचे डायरेक्टर डॉ. महेश खर्डे यांच्या शुभहस्ते प्रजासनाक दिनानिमिन महाविद्यालय कॅम्पस मध्ये ध्वजारोहण करण्यात आले. याप्रसंगी डॉ महेश खर्डे यांनी आपले मनोगत व्यक्त करत प्रजासत्ताक दिनानिमित्त सर्वांना शुभेच्छा दिल्या तसेच एन.सी.

सी. च्या विद्यार्थिनींनी अतिशय कमी कालावधीत मेहनत घेत उत्तम दर्