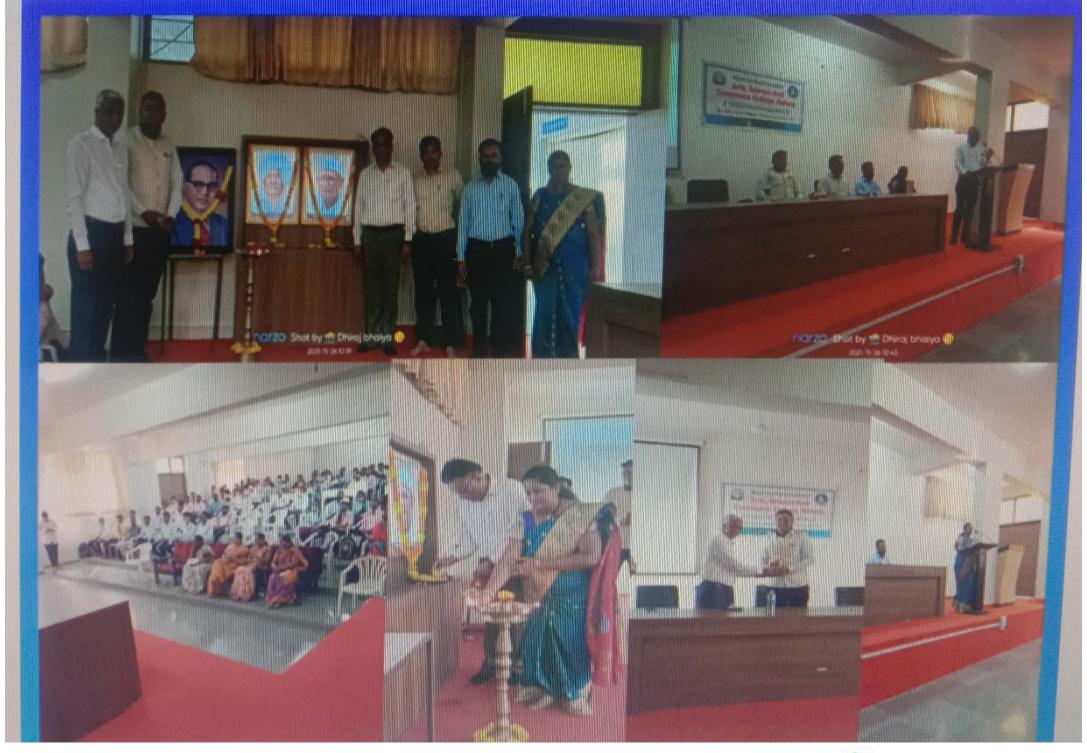

#### Introduction of Program-

- ❖ The Department of Political Science of the Arts, Science and Commerce College Rahata. has Celebrated Constitution Day at Friday 26<sup>™</sup> November ,2021
- Dr. Mahesh Kharde, Director of Shirdi Sai Institute and Prof. Sanjay Lahare has chairperson for the program
- Gaurav Borde Advocate Judiciary, Rahata chief guest for the program
- Program Coordinator Prof. S.J.Jagtap ,Assistant Professor and Head Dept. Political Science of the Arts, Science and Commerce College Rahata
- Well come and Introduction Dr.D.N.Dange sir of Hindi Dept. Arts, Science and Commerce College Rahata.
- Dr. Sheikh Madam and all the attendees read the Preamble and objective the program
- . Manisha Dhumse, a student of Class XI, anchors the programme conducted the program
- Dr. Satpute give the vote of thanks of participants

#### Details of the program:-

Constitution Day was celebrated with great enthusiasm on 26/11/2021 at 10 am in the Seminar Hall by the Department of Political Science, College of Arts, Science and Commerce, Shirdi Sai Rural Institute Dr. Mahesh Kharde Sir, Director of Shirdi Sai Institute and Advocate Gaurav Borde Sir were also present as the chief guest on the occasion. Prof. Sanjay Lahare Sir Deputy Principal Dr. Dadasaheb Dange Sir Program Coordinator Head of the Department of Political Science Prof. Shubhangi Jagtap Madam was present and all the professors in the field of Arts were present at the event and all the students were present at the event

Welcoming and introductory principal Dr. Dadasaheb Dange The image of Dr. Babasaheb Ambedkar was worshiped at the hands of the guests and dignitaries present and Advocate Gaurav Borde imparted in-depth knowledge of law to the students. Manisha Dhumse, a student of Class XI, conducted the program, emphasizing the importance of the Constitution. Also Dr. Sheikh Madam and all the attendees read the objective leaflet and the program was concluded by Dr. Satpute Sir. The above program was attended by students.