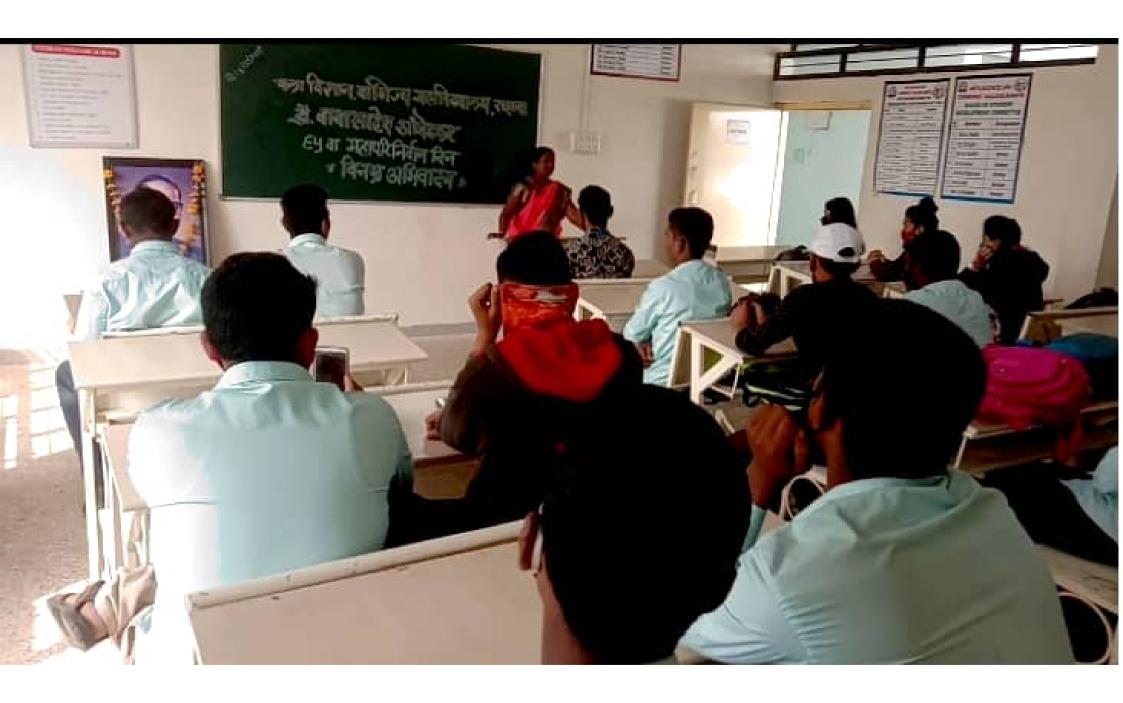

O |
| 17 |                          | Pugase R.A. |
| 18 | 1 Chauhah Ravin Shivacu  |             |
| 19 | cholke Gaurau Laxman     |             |
| 20 | Bhagwat Abhinar Pandit   |             |
| 21 | Murmule Horat Zulan      | Shoul       |
| 22 | Agre Akshuda chandrakant | Arshada.    |
| 23 | SHIRSATH SONNY SAND      | X July      |
| 24 | Wakchause Batik nisay    | Barik       |
| 25 | Veribbar Daver Korste    |             |
| 26 |                          |             |
| 27 |                          |             |
| 28 |                          |             |
| 29 |                          |             |
| 30 |                          |             |
|    |                          |             |

Prof. Shubhangi Jagtap given speech on occasion of Mahaparinirvan Din







## ARTS, SCIENCE AND COMMERCE COLLEGE, RAHATA

#### Mahaparinirvan Day

Feedback Form
Students Name: Vaibhav DaDa Kashe

| Sr.no | Particulars             | Excellent | Good | Average | Not Good |
|-------|-------------------------|-----------|------|---------|----------|
|       |                         |           |      |         |          |
| 1     | How was the Guest       |           |      |         | -        |
|       | lecture                 |           |      |         |          |
| 2     | How was the chief Guest |           |      |         |          |
|       | ,                       |           | /    |         |          |
| 3     | How was the subject of  |           |      |         |          |
|       | Guest lecture?          |           |      |         |