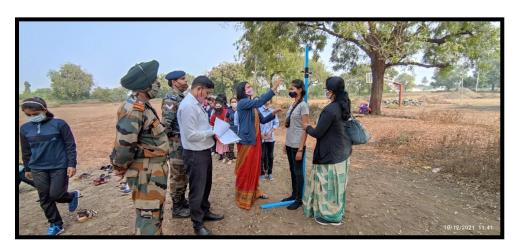

(National Cadet Corps) 2021-22

The **National Cadet Corps** (NCC) is the youth wing of the Indian Armed Forces. The Cadets are given basic military training in small arms and drill. The NCC aims at developing character, comradeship, discipline, a secular outlook, the spirit of adventure and ideals of selfless service amongst young citizens. With this point of view, Shirdi Sai Rural Institute's Arts, Science and Commerce College, Rahata has been started NCC Unit for girls. The college received permission of 7th Maharashtra Girls Battalion, Aurangabad to admit 53 girls cadets in the Unit from the academic year 2021-22.

Staff from the 7<sup>th</sup> Mah. Bt. Aurangabad has been visited our college campus on 10<sup>th</sup> December, 2021 for the enrollment of first batch of NCC Unit.







NCC Unit has been organized Republic Day parade in the college on 26th Jan, 2022. With very less duration of time, Cadets have taken efforts to learn about the drill.









# राहाता महाविद्यालयात मुलींचे एन.सी.सी. युनिट सुरू



प्रतिनिधी । राष्ट्र सह्याद्री

मार्गदर्शनाखाली झालेल्या मुर्लीच्या एन.सी.सी. युनिटने अल्प कालावधीत मेहनत घेत प्रजासत्ताकात दिनी ध्वजवंदन प्रसंगी उत्तम दर्जाचे संचालन केले. त्यांना एन.सी.सी. युनिटचे प्रमुख डॉ. वर्षा पाटील व कँडेट वैष्णवी घोगरे यांचे मार्गदर्शन लाभले. संस्थेचे डायरेक्टर डॉ. महेश खर्डे यांच्या शुभहस्ते प्रजासनाक दिनानिमिन महाविद्यालय कॅम्पस मध्ये ध्वजारोहण करण्यात आले. याप्रसंगी डॉ महेश खर्डे यांनी आपले मनोगत व्यक्त करत प्रजासत्ताक दिनानिमित्त सर्वांना शुभेच्छा दिल्या तसेच एन.सी.

सी. च्या विद्यार्थिनींनी अतिशय कमी कालावधीत मेहनत घेत उत्तम दर्जाचे