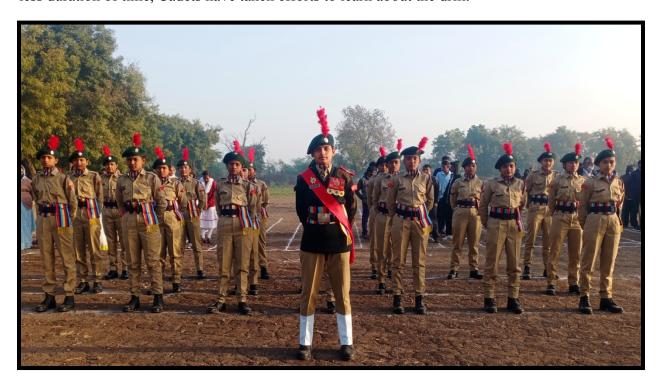

#### Introduction of Program-

- ❖ The Department of Political Science of the Arts, Science and Commerce College Rahata. has Celebrated Constitution Day at Friday 26<sup>™</sup> November ,2021
- Dr. Mahesh Kharde, Director of Shirdi Sai Institute and Prof. Sanjay Lahare has chairperson for the program
- Gaurav Borde Advocate Judiciary, Rahata chief guest for the program
- Program Coordinator Prof. S.J.Jagtap ,Assistant Professor and Head Dept. Political Science of the Arts, Science and Commerce College Rahata
- Well come and Introduction Dr.D.N.Dange sir of Hindi Dept. Arts, Science and Commerce College Rahata.
- Dr. Sheikh Madam and all the attendees read the Preamble and objective the program
- . Manisha Dhumse, a student of Class XI, anchors the programme conducted the program
- Dr. Satpute give the vote of thanks of participants

#### Details of the program:-

Constitution Day was celebrated with great enthusiasm on 26/11/2021 at 10 am in the Seminar Hall by the Department of Political Science, College of Arts, Science and Commerce, Shirdi Sai Rural Institute Dr. Mahesh Kharde Sir, Director of Shirdi Sai Institute and Advocate Gaurav Borde Sir were also present as the chief guest on the occasion. Prof. Sanjay Lahare Sir Deputy Principal Dr. Dadasaheb Dange Sir Program Coordinator Head of the Department of Political Science Prof. Shubhangi Jagtap Madam was present and all the professors in the field of Arts were present at the event and all the students were present at the event