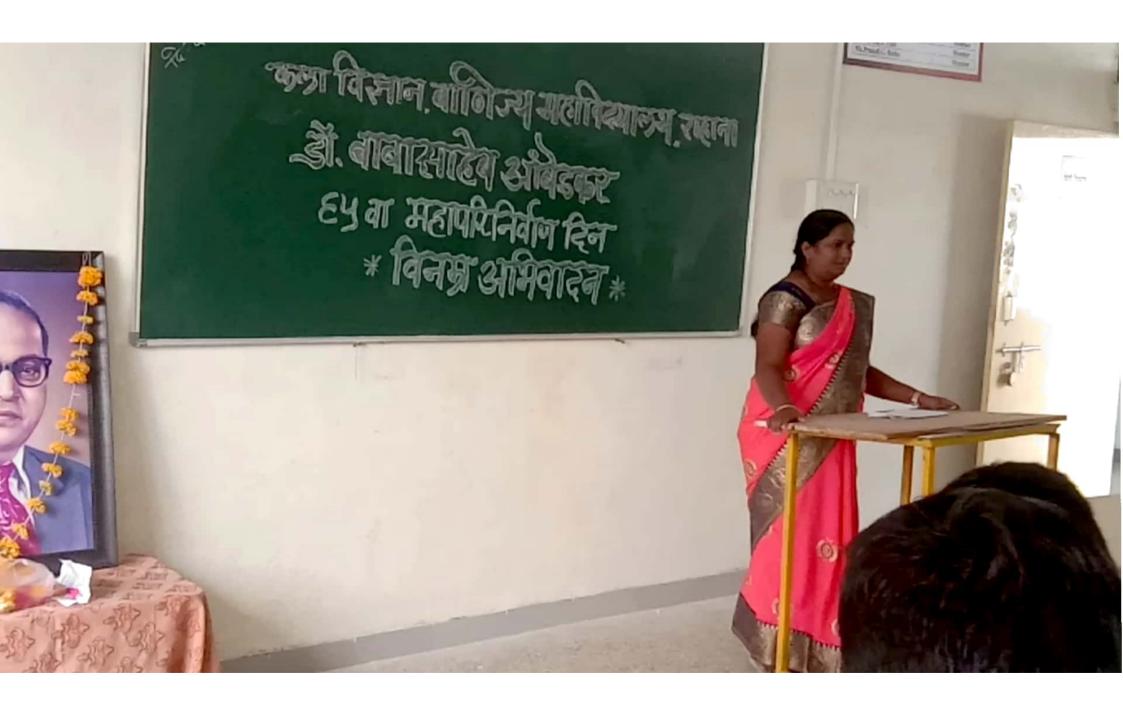

e O |
| 17 |                          | Pugase R.A. |
| 18 | 1 Chauhah Ravin Shivacu  |             |
| 19 | cholke Gaurau Laxman     |             |
| 20 | Bhagwat Abhinar Pandit   |             |
| 21 | Murmule Horat Zulan      | Shoul       |
| 22 | Agre Akshuda chandrakant | Arshada.    |
| 23 | SHIRSATH SONNY SAND      | X July      |
| 24 | Wakchause Batik nisay    | Barik       |
| 25 | Veribbar Daver Korste    |             |
| 26 |                          |             |
| 27 |                          |             |
| 28 |                          |             |
| 29 |                          |             |
| 30 |                          |             |
|    |                          |             |

Prof. Shubhangi Jagtap given speech on occasion of Mahaparinirvan Din







## ARTS, SCIENCE AND COMMERCE COLLEGE, RAHATA

#### Mahaparinirvan Day

Feedback Form
Students Name: Vaibhav DaDa Kashe

| Sr.no | Particulars             | Excellent | Good | Average | Not Good |
|-------|-------------------------|-----------|------|---------|----------|
|       |                         |           |      |         |          |
| 1     | How was the Guest       |           |      |         | -        |
|       | lecture                 |           |      |         |          |
| 2     | How was the chief Guest |           |      |         |          |
|       | ,                       |           | /    |         |          |
| 3     | How was the subject of  |           |      |         |          |
|       | Guest lecture?          |           |      |         |