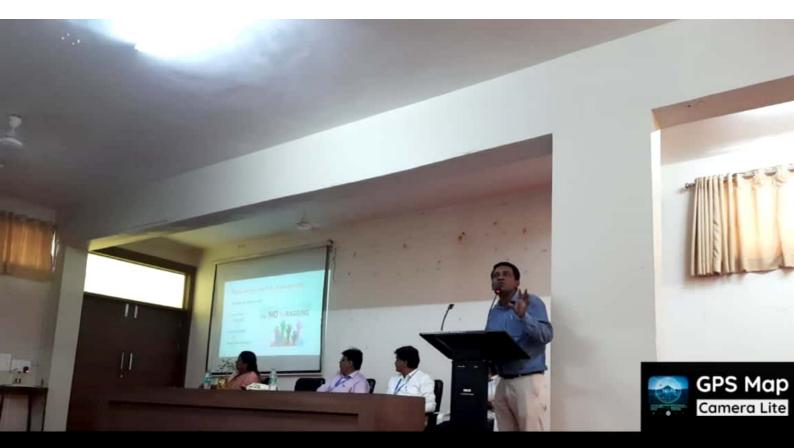

#### Introduction of Program-

- ❖ The Department of Political Science of the Arts, Science and Commerce College Rahata. has Celebrated Constitution Day at Friday 26<sup>™</sup> November ,2021
- Dr. Mahesh Kharde, Director of Shirdi Sai Institute and Prof. Sanjay Lahare has chairperson for the program
- Gaurav Borde Advocate Judiciary, Rahata chief guest for the program
- Program Coordinator Prof. S.J.Jagtap ,Assistant Professor and Head Dept. Political Science of the Arts, Science and Commerce College Rahata
- Well come and Introduction Dr.D.N.Dange sir of Hindi Dept. Arts, Science and Commerce College Rahata.
- Dr. Sheikh Madam and all the attendees read the Preamble and objective the program
- . Manisha Dhumse, a student of Class XI, anchors the programme conducted the program
- Dr. Satpute give the vote of thanks of participants

#### Details of the program:-

Constitution Day was celebrated with great enthusiasm on 26/11/2021 at 10 am in the Seminar Hall by the Department of Political Science, College of Arts, Science and Commerce, Shirdi Sai Rural Institute Dr. Mahesh Kharde Sir, Director of Shirdi Sai Institute and Advocate Gaurav Borde Sir were also present as the chief guest on the occasion. Prof. Sanjay Lahare Sir Deputy Principal Dr. Dadasaheb Dange Sir Program Coordinator Head of the Department of Political Science Prof. Shubhangi Jagtap Madam was present and all the professors in the field of Arts were present at the event and all the students were present at the event

Welcoming and introductory principal Dr. Dadasaheb Dange The image of Dr. Babasaheb Ambedkar was worshiped at the hands of the guests and dignitaries present and Advocate Gaurav Borde imparted in-depth knowledge of law to the students. Manisha Dhumse, a student of Class XI, conducted the program, emphasizing the importance of the Constitution. Also Dr. Sheikh Madam and all the attendees read the objective leaflet and the program was concluded by Dr. Satpute Sir. The above program was attended by students.