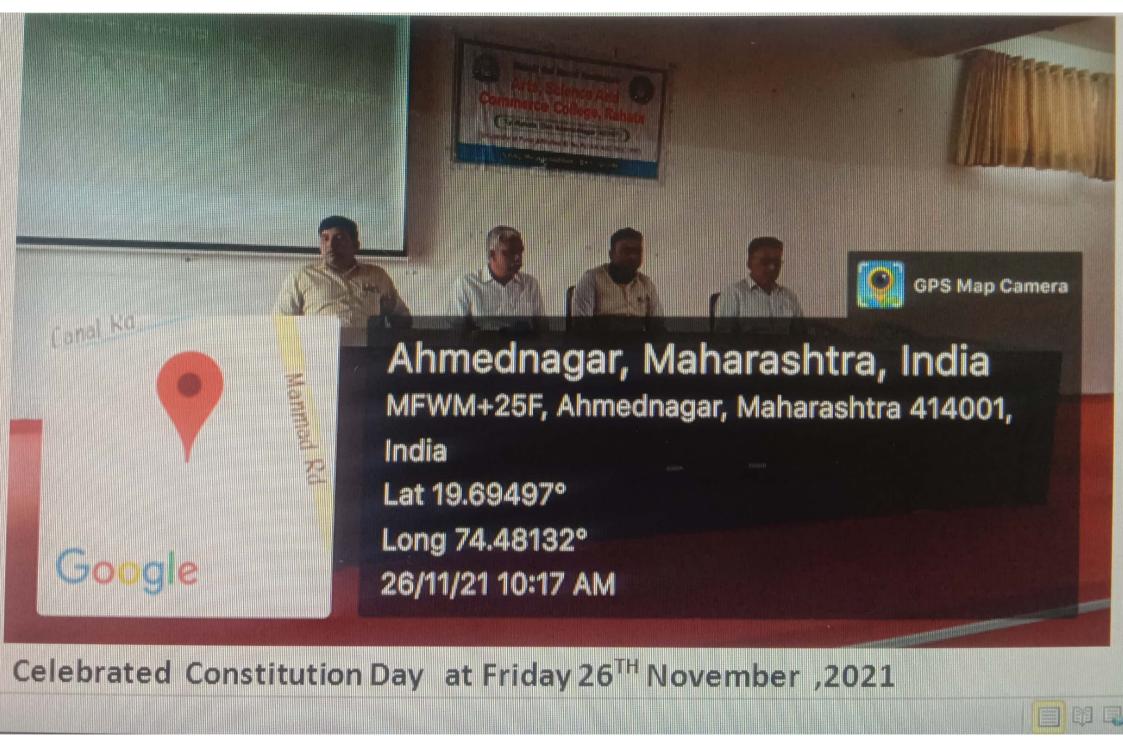

#### Introduction of Program-

- ❖ The Department of Political Science of the Arts, Science and Commerce College Rahata. has Celebrated Constitution Day at Friday 26<sup>™</sup> November ,2021
- Dr. Mahesh Kharde, Director of Shirdi Sai Institute and Prof. Sanjay Lahare has chairperson for the program
- Gaurav Borde Advocate Judiciary, Rahata chief guest for the program
- Program Coordinator Prof. S.J.Jagtap ,Assistant Professor and Head Dept. Political Science of the Arts, Science and Commerce College Rahata
- Well come and Introduction Dr.D.N.Dange sir of Hindi Dept. Arts, Science and Commerce College Rahata.
- Dr. Sheikh Madam and all the attendees read the Preamble and objective the program
- . Manisha Dhumse, a student of Class XI, anchors the programme conducted the program
- Dr. Satpute give the vote of thanks of participants

#### Details of the program:-

Constitution Day was celebrated with great enthusiasm on 26/11/2021 at 10 am in the Seminar Hall by the Department of Political Science, College of Arts, Science and Commerce, Shirdi Sai Rural Institute Dr. Mahesh Kharde Sir, Director of Shirdi Sai Institute and Advocate Gaurav Borde Sir were also present as the chief guest on the occasion. Prof. Sanjay Lahare Sir Deputy Principal Dr. Dadasaheb Dange Sir Program Coordinator Head of the Department of Political Science Prof. Shubhangi Jagtap Madam was present and all the professors in the field of Arts were present at the event and all the students were present at the event

Welcoming and introductory principal Dr. Dadasaheb Dange The image of Dr. Babasaheb Ambedkar was worshiped at the hands of the guests and dignitaries present and Advocate Gaurav Borde imparted in-depth knowledge of law to the students. Manisha Dhumse, a student of Class XI, conducted the program, emphasizing the importance of the Constitution. Also Dr. Sheikh Madam and all the attendees read the objective leaflet and the program was concluded by Dr. Satpute Sir. The above program was attended by students.